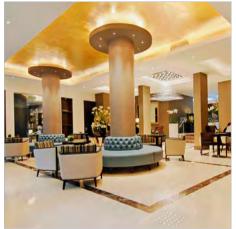

Set in the heart of London's West End, perched at the top of Park Lane, The Montcalm London Marble Arch is the perfect sanctuary to hold your one of a kind wedding or reception.

Glittering crystal chandeliers, Macassar Ebony wood and two marble reception areas blanketed with fresh flowers adorn this stunning wedding venue and reception space. The Grand Ballroom at The Montcalm has a dedicated entrance with a unique grand staircase lit by LED lights, giving it a marvellous sense of occasion.

#### THE CRESCENT AT THE MONTCALM

Catering for up to 70 guests for a sit down event, The Crescent at The Montcalm is a beautiful and spacious room directly off the main lobby of the hotel. Four skylights adorn the room with mood lights from the high ceilings creating a romantic ambience. The striking marble floor provides a perfect finish for an intimate and stylish wedding reception.