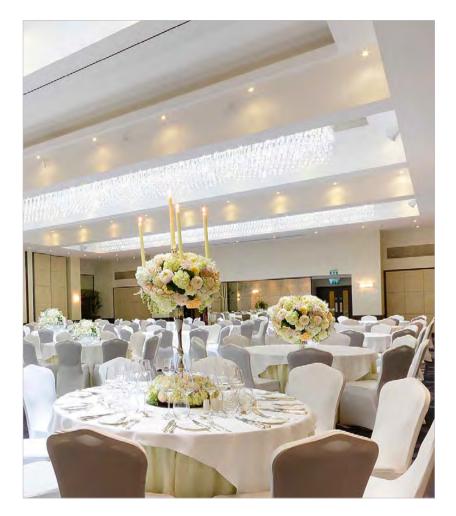

#### **GRAND BALLROOM AT THE MONTCALM**

Grand Ballroom at The Montcalm is one of London's most glamorous wedding venues. With a beautiful and enchanting setting, Grand Ballroom at The Montcalm can accommodate a maximum of 425 guests for a seated banquet or a maximum of 700 guests for a standing drinks reception. Our internationally renowned Chefs aim to provide the highest standard of cuisine to you and your guests, whilst adhering to multi-cultural palates and religious dietary guidelines.

With plenty of room for a dance floor and a fully integrated stage, Grand Ballroom at The Montcalm London is ready to play host to the most memorable day of your life.